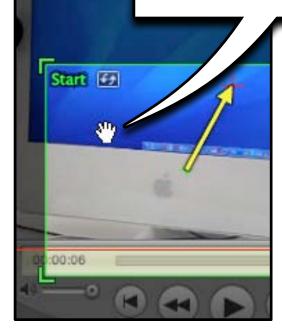

#### The **Ken Burns** effect allows you to pan and zoom in and out.

\*

-++ ++=

The green box indicates where the shot will start and will pan out to the red box.

> Click and drag the boxes to adjust the position. Use the handle bars to adjust the size.