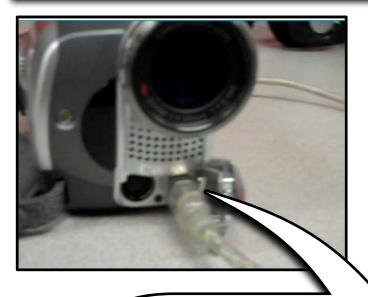

#### Connect your camera

If you are going to be capturing video from MiniDV tapes make sure to connect the camera or deck to the computer first

**Make Sure:** -the Deck is On -the Firewire cable is connected to both the deck and computer

-The DV button is lit/or Camera on Play