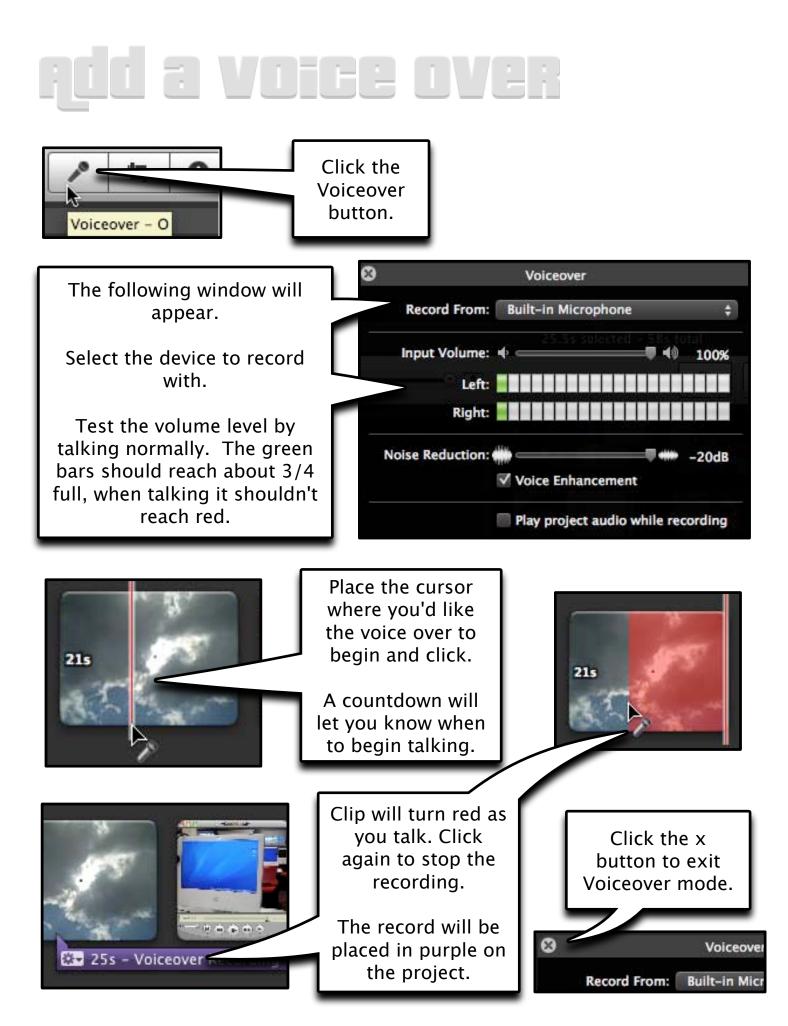

# ądding other audio or music

Locate the file and drag it to the project.

To use it as background audio drop in empty space so the entire project is green.

To have it start at a specific time place it at that point in the project.