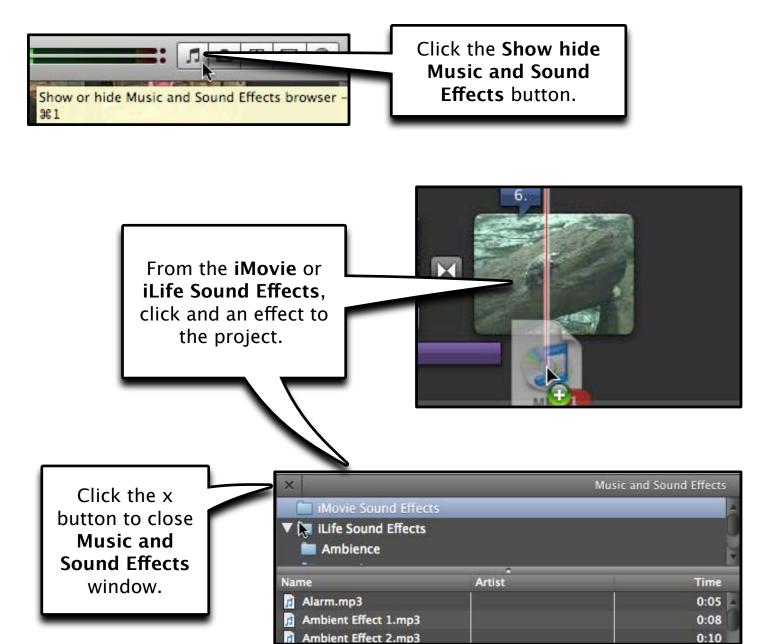

# ądding other audio or music

Locate the file and drag it to the project.

To use it as background audio drop in empty space so the entire project is green.

To have it start at a specific time place it at that point in the project.