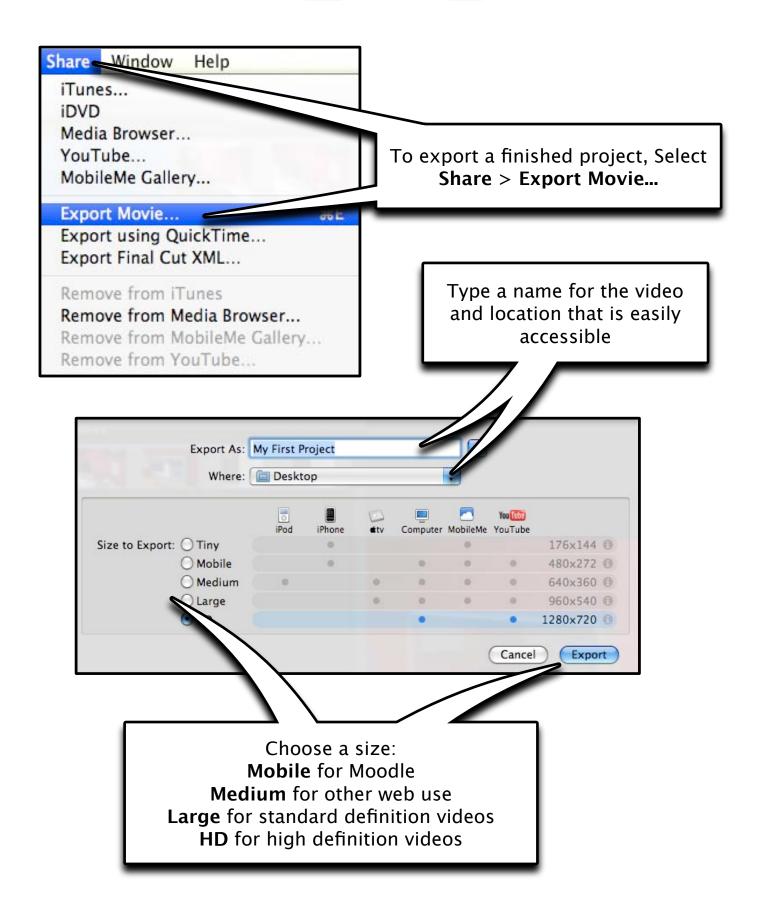

t.

\*

-++ ++=

The green box indicates where the shot will start and will pan out to the red box.

> Click and drag the boxes to adjust the position. Use the handle bars to adjust the size.





To turn off the effect click either **Fit** or **Crop**.

10

0

Done

Click done when finished.

### Rotating & CROPPing

To frame a clip or photo and not pan choose the Crop option.







### adding titles

nt







# adding transitons



To adjust your transition settings, select the gear cog icon and select transition adjustments











# ądding other audio or music

Locate the file and drag it to the project.

To use it as background audio drop in empty space so the entire project is green.

To have it start at a specific time place it at that point in the project.



## EXPORT MOVIE



### PREPare For idvd





#### rublish to youtube

| Share Window Help                            | You Tube" Publish your project to YouTube                                         |      |
|----------------------------------------------|-----------------------------------------------------------------------------------|------|
| iTunes                                       | Account: imovietutorial Add (Remove)                                              | 1    |
| iDVD                                         |                                                                                   | -    |
| Media Browser                                | assword:                                                                          | 1    |
| YouTube