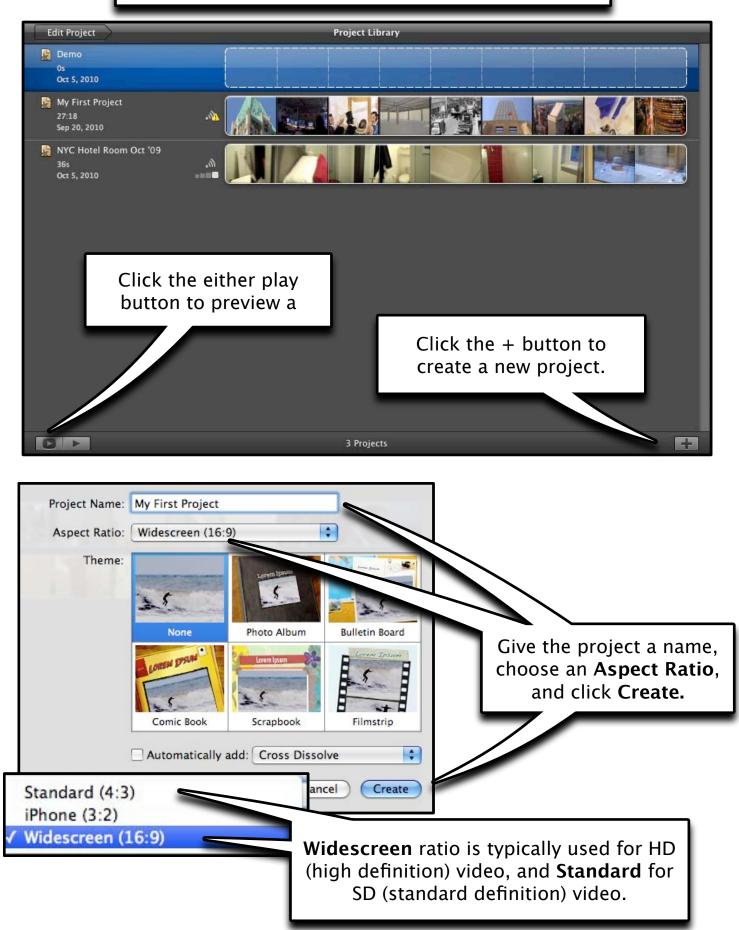

## imovie GutoRial getting started

First time opening **iMovie** it will create a new project.

The Project Library lists all the projects that are currently in iMovie double-click a project to edit it.