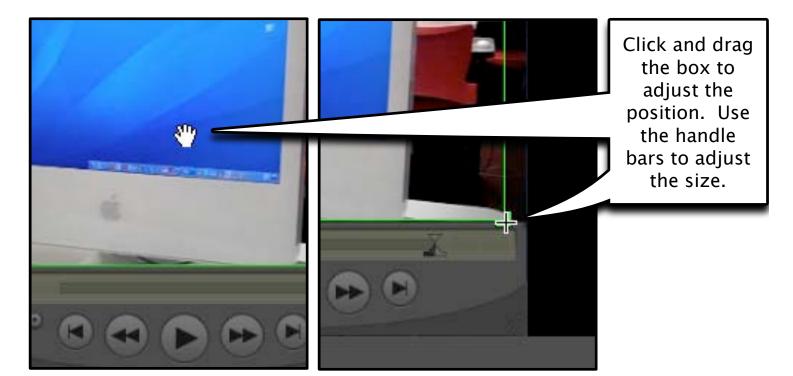

#### The **Ken Burns** effect allows you to pan and zoom in and out.

\*

-++ ++=

The green box indicates where the shot will start and will pan out to the red box.

> Click and drag the boxes to adjust the position. Use the handle bars to adjust the size.