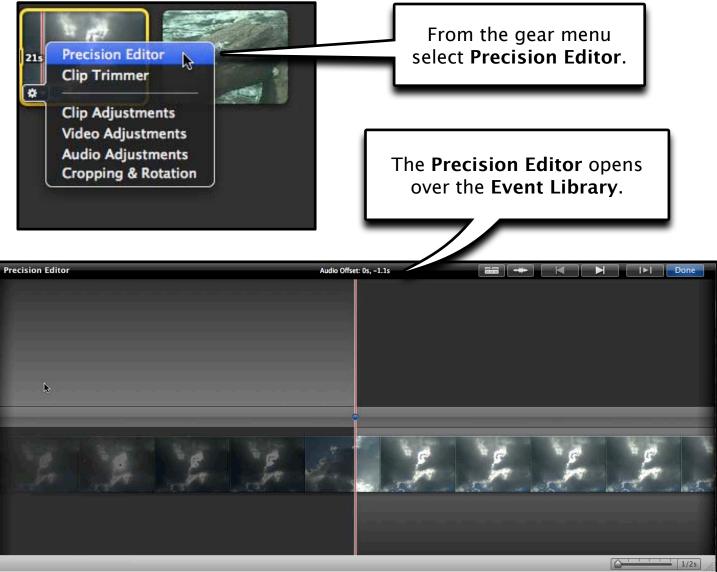

## imovie GutoRial getting started



First time opening **iMovie** it will create a new project.



The Project Library lists all the projects that are currently in iMovie double-click a project to edit it.



#### Connect your camera

If you are going to be capturing video from MiniDV tapes make sure to connect the camera or deck to the computer first





**Make Sure:** -the Deck is On -the Firewire cable is connected to both the deck and computer

-The DV button is lit/or Camera on Play





#### importing clips





## setting up the workspace



# **Adding CLiPs**

To use an entire clip simply click and drag the clip to the Project area.











## SPLIG GLips



To split a clip, move mouse pointer to the place you wanted to split.

a red line will show up

right click > split clip

| 1 |                     |
|---|---------------------|
|   | Play                |
|   | Play Selection      |
|   | Play from Beginning |
|   | Play full-screen    |
|   | Cut                 |
|   | Сору                |
|   | Paste               |
|   | Delete Selection    |
|   | Delete Entire Clip  |
|   |                     |

REAL I

Split Clip

Detach Audio

#### adding photos





## Ken Burns Effec<u>t</u>

Crop

17

0

Ken Burns

Fit

#### The **Ken Burns** effect allows you to pan and zoom in and out.

\*

-++ ++=

The green box indicates where the shot will start and will pan out to the red box.

> Click and drag the boxes to adjust