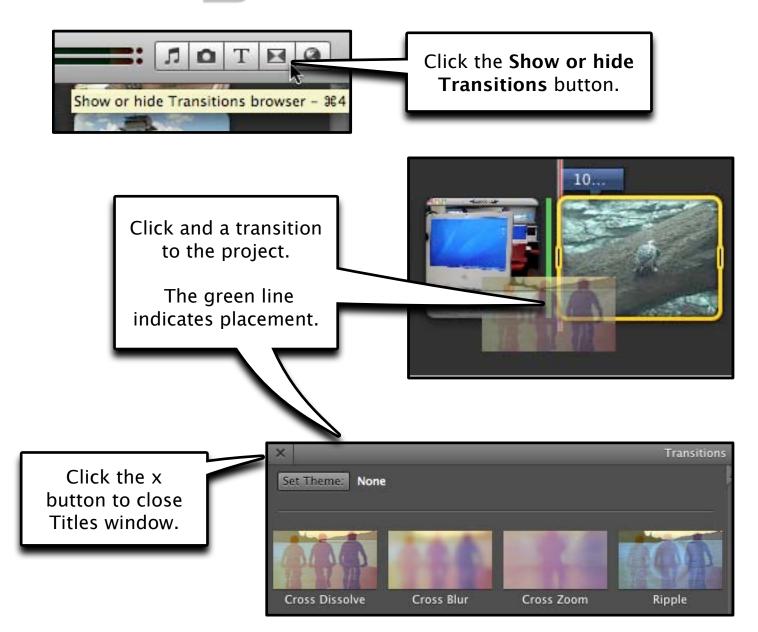

# adding transitons

To adjust your transition settings, select the gear cog icon and select transition adjustments