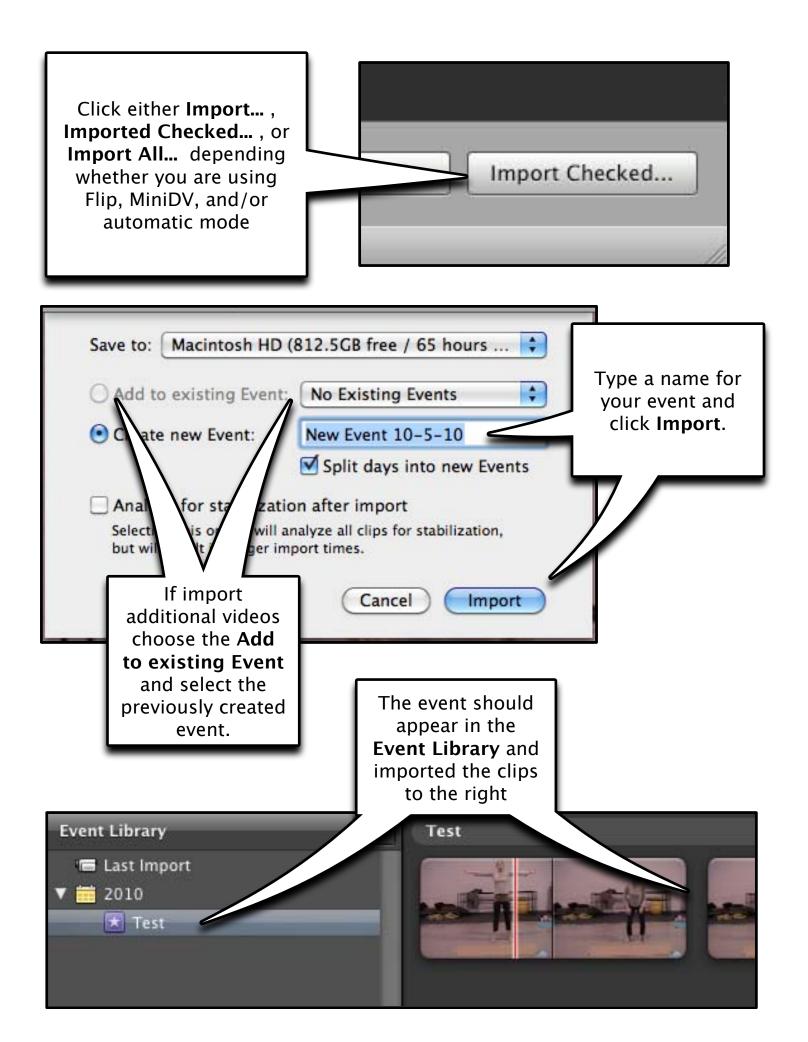

## imovie GutoRial getting started



First time opening **iMovie** it will create a new project.



The Project Library lists all the projects that are currently in iMovie double-click a project to edit it.



#### Connect your camera

If you are going to be capturing video from MiniDV tapes make sure to connect the camera or deck to the computer first





**Make Sure:** -the Deck is On -the Firewire cable is connected to both the deck and computer

-The DV button is lit/or Camera on Play





#### importing clips





## setting up the workspace



# **Adding CLiPs**

To use an entire clip simply click and drag the clip to the Project area.











## SPLIG GLips



To split a clip, move mouse pointer to the place you wanted to split.

a red line will show up

right click > split clip

| 1 |                     |
|---|---------------------|
|   | Play                |
|   | Play Selection      |
|   | Play from Beginning |
|   | Play full-screen    |
|   | Cut                 |
|   | Сору                |
|   | Paste               |
|   | Delete Selection    |
|   | Delete Entire Clip  |
|   |                     |

REAL I

Split Clip

Detach Audio

#### adding photos





## Ken Burns Effec<u>t</u>

Crop

17

0

Ken Burns

Fit

#### The **Ken Burns** effect allows you to pan and zoom in and out.