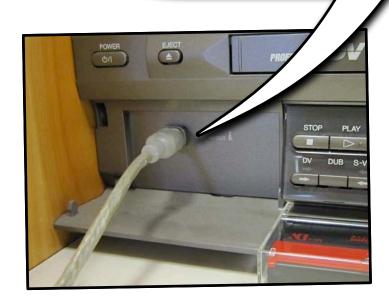

#### Connect your camera

If you are going to be capturing video from MiniDV tapes make sure to connect the camera or deck to the computer first

**Make Sure:** -the Deck is On -the Firewire cable is connected to both the deck and computer

-The DV button is lit/or Camera on Play