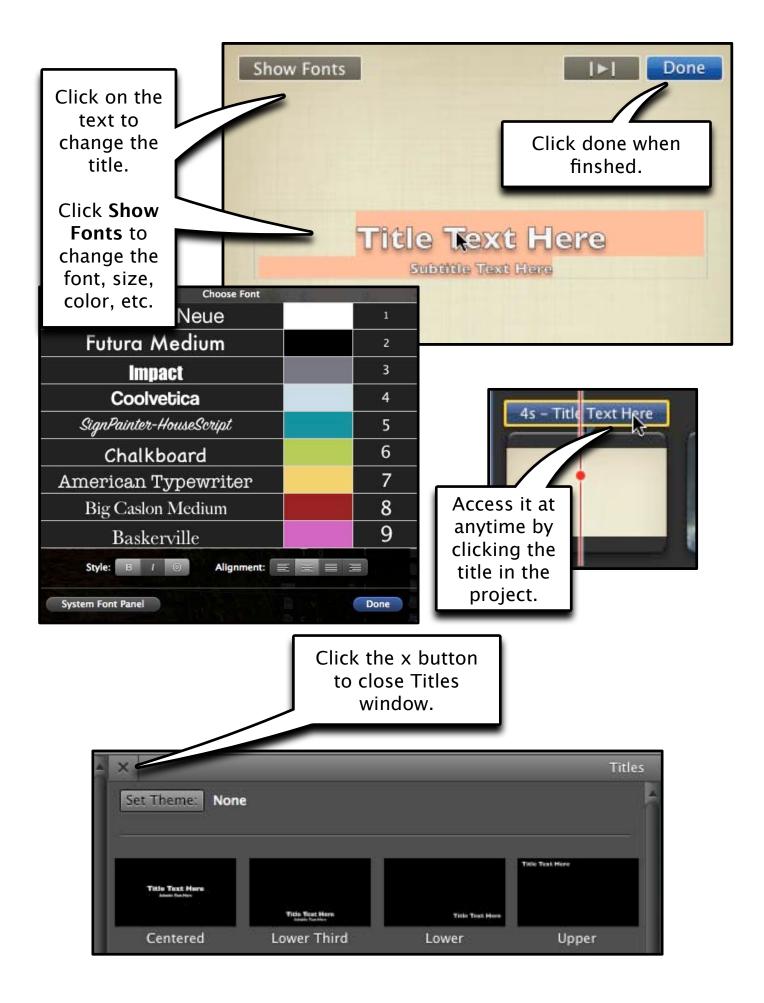

ning |
|   | Play full-screen    |
|   | Cut                 |
|   | Сору                |
|   | Paste               |
|   | Delete Selection    |
|   | Delete Entire Clip  |
|   |                     |

REAL I

Split Clip

Detach Audio

#### adding photos





## Ken Burns Effec<u>t</u>

Crop

17

0

Ken Burns

Fit

#### The **Ken Burns** effect allows you to pan and zoom in and out.

\*

-++ ++=

The green box indicates where the shot will start and will pan out to the red box.

> Click and drag the boxes to adjust the position. Use the handle bars to adjust the size.





To turn off the effect click either **Fit** or **Crop**.

10

0

Done

Click done when finished.

### Rotating & CROPPing

To frame a clip or photo and not pan choose the Crop option.







### adding titles

nt







# adding transitons



To adjust your transition settings, select the gear cog icon and select transition adjustments











# ądding other audio or music

Locate the file and drag it to the project.

To use it as background audio drop in empty space so the entire project is green.

To have it start at a specific time place it at that point in the project.



## EXPORT MOVIE



### PREPare For idvd





#### rublish to youtube

| Share Window Help                            | You Tube" Publish your project to YouTube                                         |      |
|----------------------------------------------|-----------------------------------------------------------------------------------|------|
| iTunes                                       | Account: imovietutorial Add (Remo