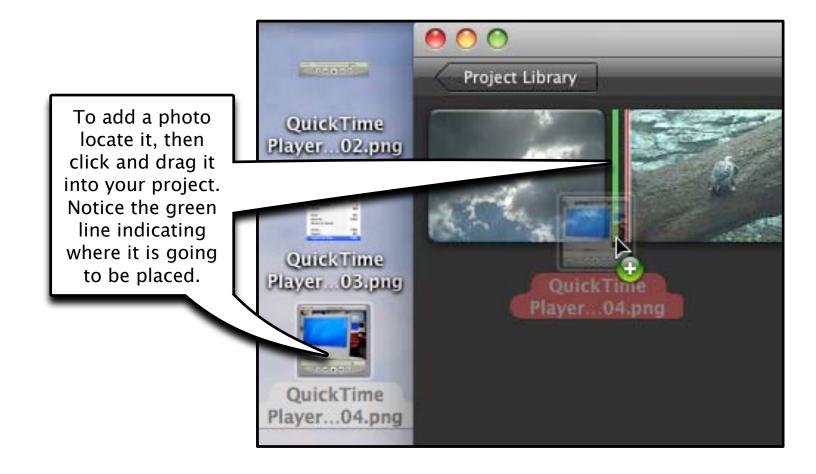

he Firewire cable is connected to both the deck and computer

-The DV button is lit/or Camera on Play





#### importing clips





## setting up the workspace



# **Adding CLiPs**

To use an entire clip simply click and drag the clip to the Project area.











## SPLIG GLips



To split a clip, move mouse pointer to the place you wanted to split.

a red line will show up

right click > split clip

| 1 |                     |
|---|---------------------|
|   | Play                |
|   | Play Selection      |
|   | Play from Beginning |
|   | Play full-screen    |
|   | Cut                 |
|   | Сору                |
|   | Paste               |
|   | Delete Selection    |
|   | Delete Entire Clip  |
|   |                     |

REAL I

Split Clip

Detach Audio

#### adding photos





## Ken Burns Effec<u>t</u>

Crop

17

0

Ken Burns

Fit

#### The **Ken Burns** effect allows you to pan and zoom in and out.

\*

-++ ++=

The green box indicates where the shot will start and will pan out to the red box.

> Click and drag the boxes to adjust the position. Use the handle bars to adjust the size.





To turn off the effect click either **Fit** or **Crop**.

10

0

Done

Click done when finished.

### Rotating & CROPPing

To frame a clip or photo and not pan choose the Crop option.







### adding titles

nt







# adding transitons



To adjust your transition settings, select the gear cog icon and select transition adjustments











# ądding other audio or music

Locate the file and drag it to the project.

To use it as background audio drop in empty space s