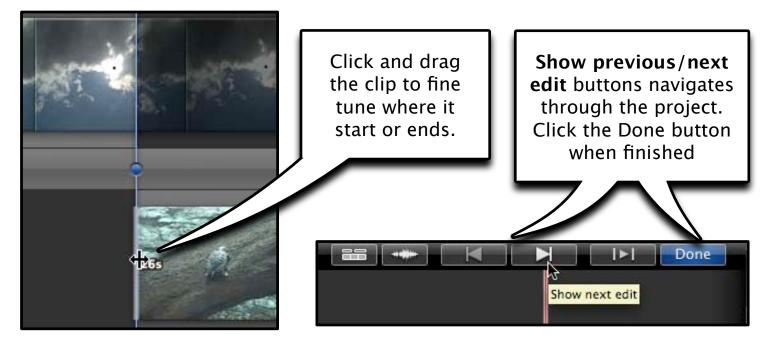

## imovie GutoRial getting started



First time opening **iMovie** it will create a new project.



The Project Library lists all the projects that are currently in iMovie double-click a project to edit it.



#### Connect your camera

If you are going to be capturing video from MiniDV tapes make sure to connect the camera or deck to the computer first





**Make Sure:** -the Deck is On -the Firewire cable is connected to both the deck and computer

-The DV button is lit/or Camera on Play





#### importing clips





## setting up the workspace



# **Adding CLiPs**

To use an entire clip simply click and drag the clip to the Project area.











## SPLIG GLips



To split a clip, move mouse pointer to the place you wanted to split.

a red line will show up

right click > split clip

| 1 |                     |
|---|---------------------|
|   | Play                |
|   | Play Selection      |
|   | Play from Beginning |
|   | Play full-screen    |
|   | Cut                 |
|   | Сору                |
|   | Paste               |
|   | Delete Selection    |
|   | Delete Entire Clip  |
|   |                     |

REAL I

Split Clip

Detach Audio

#### adding photos





## Ken Burns Effec<u>t</u>

Crop

17

0

Ken Burns

Fit

#### The **Ken Burns** effect allows you to pan and zoom in and out.

\*

-++ ++=

The green box indicates where the shot will start and will pan out to the red box.

> Click and drag the boxes to adjust th