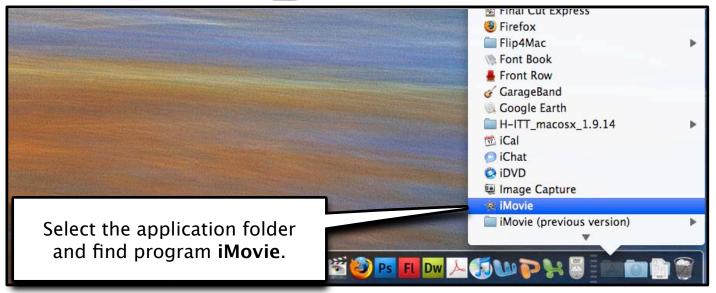

## imovie GutoRial getting started

First time opening **iMovie** it will create a new project.

The Project Library lists all the projects that are currently in iMovie double-click a project to edit it.