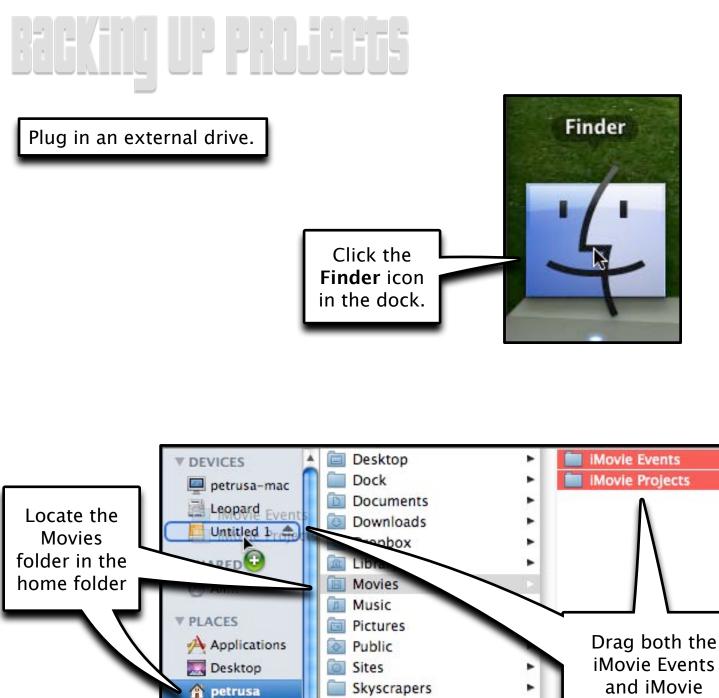

iMovie Events and iMovie Projects folders to the external drive.

If moving to a different computer both folders must be copied to the Movies folder on the new machine for iMovie to open it.