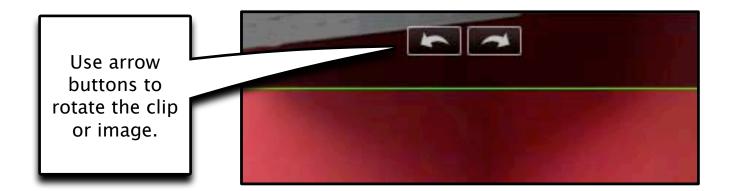

### Rotating & CROPPing

To frame a clip or photo and not pan choose the Crop option.