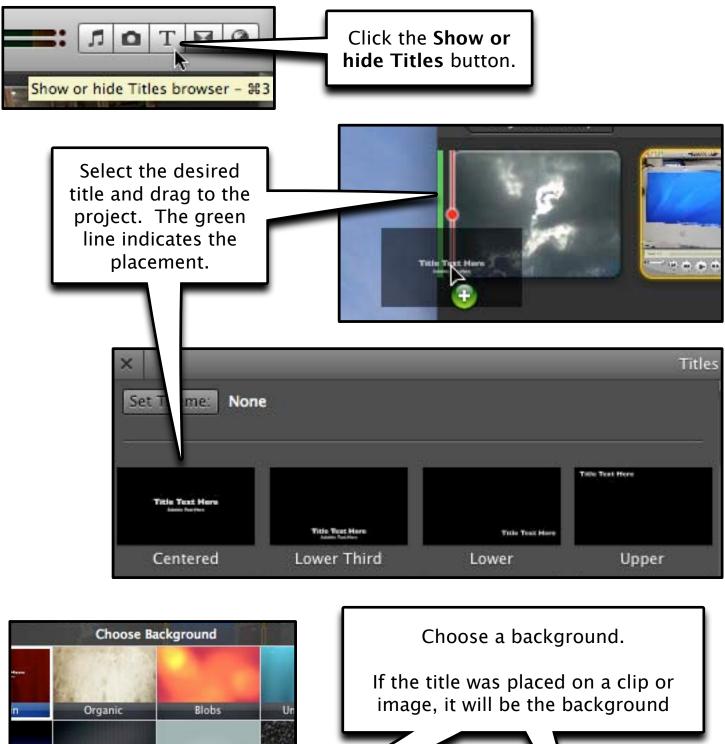

eginning |
|   | Play full-screen    |
|   | Cut                 |
|   | Сору                |
|   | Paste               |
|   | Delete Selection    |
|   | Delete Entire Clip  |
|   |                     |

REAL I

Split Clip

Detach Audio

#### adding photos





## Ken Burns Effec<u>t</u>

Crop

17

0

Ken Burns

Fit

#### The **Ken Burns** effect allows you to pan and zoom in and out.

\*

-++ ++=

The green box indicates where the shot will start and will pan out to the red box.

> Click and drag the boxes to adjust the position. Use the handle bars to adjust the size.





To turn off the effect click either **Fit** or **Crop**.

10

0

Done

Click done when finished.

### Rotating & CROPPing

To frame a clip or photo and not pan choose the Crop option.







### adding titles

nt







# adding transitons



To adjust your transition settings, select the gear cog icon and select transition adjustments











# ądding other audio or music

Locate the file and drag it to the project.

To use it as background audio drop in empty space so the entire project is green.

To have it start at a specific time place it at that point in the project.



## EXPORT MOVIE



### PREPare For idvd





#### rublish to youtube

| Share Window Help                            | You Tube" Publish your project to YouTube                                         |      |
|----------------------------------------------|-----------------------------------------------------------------------------------|------|
| iTunes                                       | Account: imovietutorial Add (