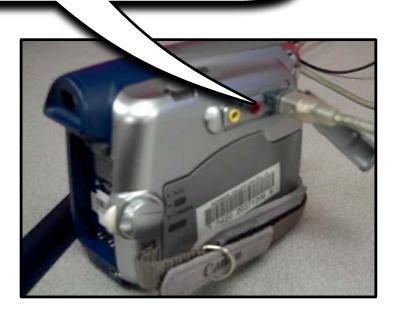

#### Connect your camera

If you are going to be capturing video from MiniDV tapes make sure to connect the camera or deck to the computer first

**Make Sure:** -the Deck is On -the Firewire cable is connected to both the deck and computer

-The DV button is lit/or Camera on Play