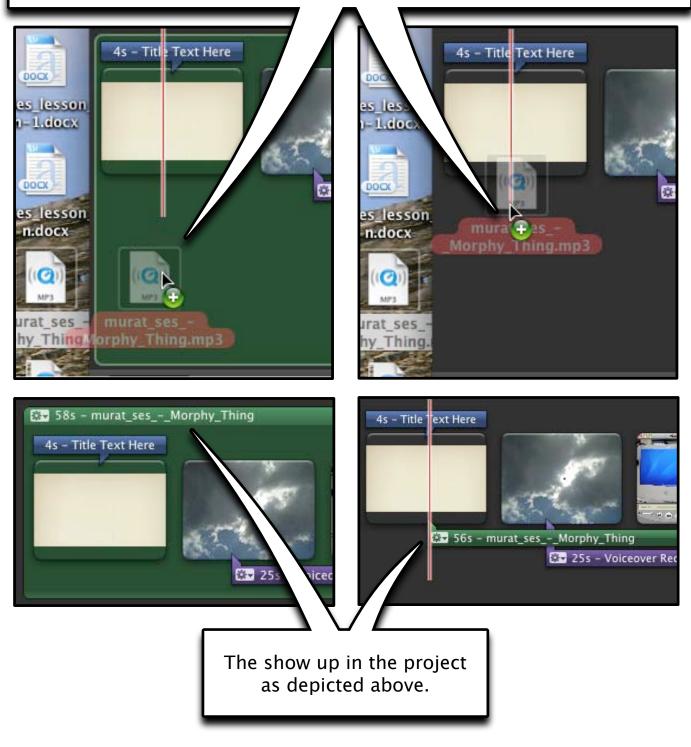

# ądding other audio or music

Locate the file and drag it to the project.

To use it as background audio drop in empty space so the entire project is green.

To have it start at a specific time place it at that point in the project.