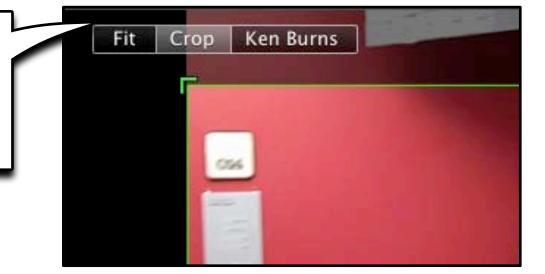

To turn off the effect click either **Fit** or **Crop**.

10

0

Done

Click done when finished.

### Rotating & CROPPing

To frame a clip or photo and not pan choose the Crop option.