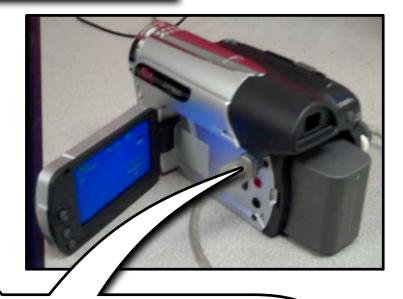

#### Connect your camera

If you are going to be capturing video from MiniDV tapes make sure to connect the camera or deck to the computer first

**Make Sure:** -the Deck is On -the Firewire cable is connected to both the deck and computer

-The DV button is lit/or Camera on Play