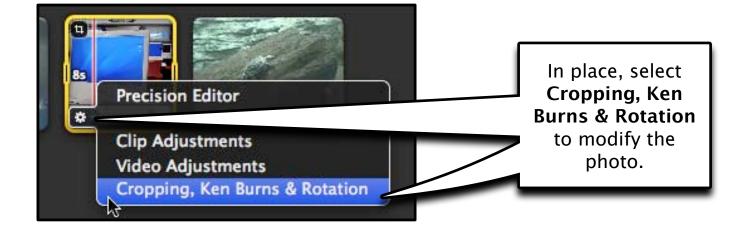

Firewire cable is connected to both the deck and computer

-The DV button is lit/or Camera on Play





#### importing clips





## setting up the workspace



# **Adding CLiPs**

To use an entire clip simply click and drag the clip to the Project area.











## SPLIG GLips



To split a clip, move mouse pointer to the place you wanted to split.

a red line will show up

right click > split clip

| 1 |                     |
|---|---------------------|
|   | Play                |
|   | Play Selection      |
|   | Play from Beginning |
|   | Play full-screen    |
|   | Cut                 |
|   | Сору                |
|   | Paste               |
|   | Delete Selection    |
|   | Delete Entire Clip  |
|   |                     |

REAL I

Split Clip

Detach Audio

#### adding photos





## Ken Burns Effec<u>t</u>

Crop

17

0

Ken Burns

Fit

#### The **Ken Burns** effect allows you to pan and zoom in and out.

\*

-++ ++=

The green box indicates where the shot will start and will pan out to the red box.

> Click and drag the boxes to adjust the position. Use the handle bars to adjust the size.





To turn off the effect click either **Fit** or **Crop**.

10

0

Done

Click done when finished.

### Rotating & CROPPing

To frame a clip or photo and not pan choose the Crop option.







### adding titles

nt







# adding transitons



To adjust your transition settings, select the gear cog icon and select transition adjustments











# ądding other audio or music

Locate the file and drag it to the project.

To use it as background audio drop in empty space so