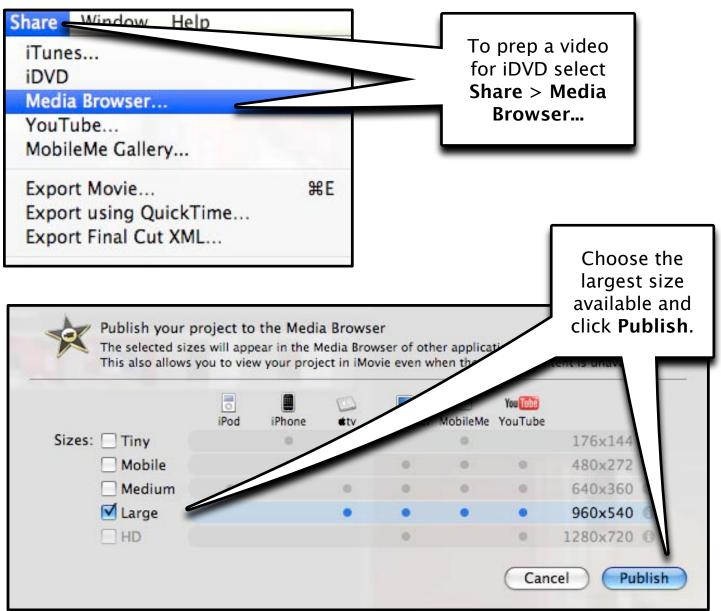

en box indicates where the shot will start and will pan out to the red box.

> Click and drag the boxes to adjust the position. Use the handle bars to adjust the size.





To turn off the effect click either **Fit** or **Crop**.

10

0

Done

Click done when finished.

### Rotating & CROPPing

To frame a clip or photo and not pan choose the Crop option.







### adding titles

nt







# adding transitons



To adjust your transition settings, select the gear cog icon and select transition adjustments











# ądding other audio or music

Locate the file and drag it to the project.

To use it as background audio drop in empty space so the entire project is green.

To have it start at a specific time place it at that point in the project.



## EXPORT MOVIE



### PREPare For idvd





#### rublish to youtube

| Share Window Help                            | You Tube" Publish your project to YouTube                                         |      |
|----------------------------------------------|-----------------------------------------------------------------------------------|------|
| iTunes                                       | Account: imovietutorial Add (Remove)                                              | 1    |
| iDVD                                         |                                                                                   | -    |
| Media Browser                                | assword:                                                                          | 1    |
| YouTube                                      | Category: Entertainmen