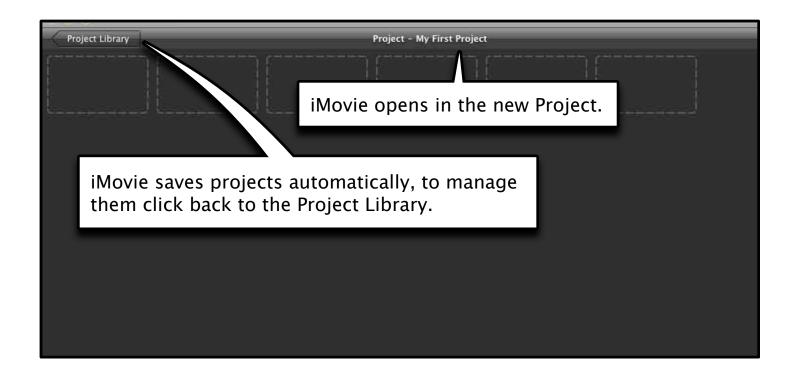

## imovie GutoRial getting started

First time opening **iMovie** it will create a new project.

The Project Library lists all the projects that are currently in iMovie double-click a project to edit it.