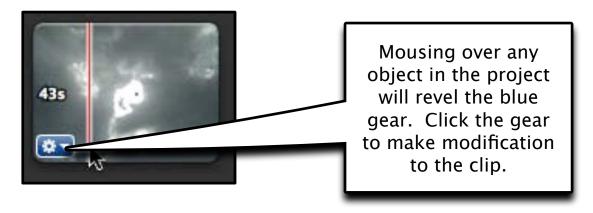

## SPLIG GLips

To split a clip, move mouse pointer to the place you wanted to split.

a red line will show up

right click > split clip

| 1 |                     |
|---|---------------------|
|   | Play                |
|   | Play Selection      |
|   | Play from Beginning |
|   | Play full-screen    |
|   | Cut                 |
|   | Сору                |
|   | Paste               |
|   | Delete Selection    |
|   | Delete Entire Clip  |
|   |                     |

REAL I

Split Clip

Detach Audio