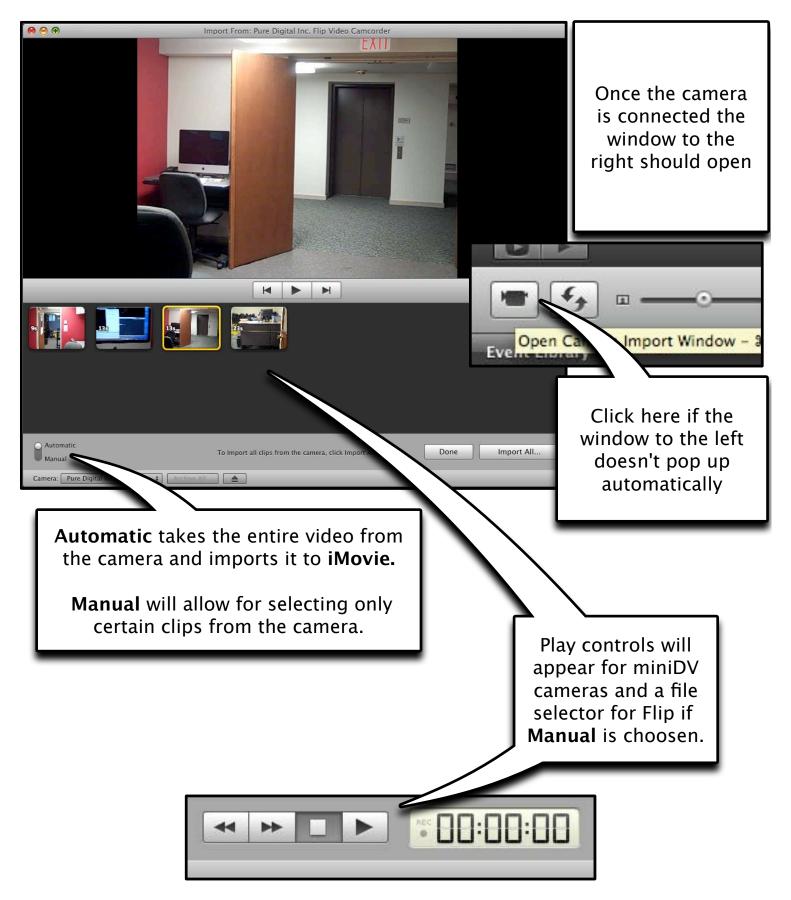

## imovie GutoRial getting started



First time opening **iMovie** it will create a new project.



The Project Library lists all the projects that are currently in iMovie double-click a project to edit it.



#### Connect your camera

If you are going to be capturing video from MiniDV tapes make sure to connect the camera or deck to the computer first





**Make Sure:** -the Deck is On -the Firewire cable is connected to both the deck and computer

-The DV button is lit/or Camera on Play





#### importing clips





## setting up the workspace



# **Adding CLiPs**

To use an entire clip simply click and drag the clip to the Project area.











## SPLIG GLips



To split a clip, move mouse pointer to the place you wanted to split.

a red line will show up

right click > split clip

| 1 |                     |
|---|---------------------|
|   | Play                |
|   | Play Selection      |
|   | Play from Beginning |
|   | Play full-screen    |
|   | Cut                 |
|   | Сору                |
|   | Paste               |
|   | Delete Selection    |
|   | Delete Entire Clip  |
|   |                     |

REAL I

Split Clip

Detach Audio

#### adding photos





## Ken Burns Effec<u>t</u>

Crop

17

0

Ken Burns

Fit

#### The **Ken Burns** effect allows you to pan and zoom in and out.