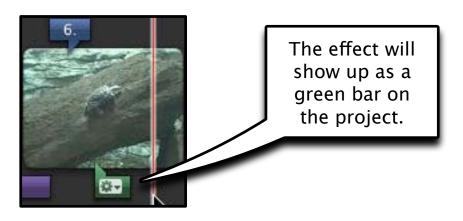

# ądding other audio or music

Locate the file and drag it to the project.

To use it as background audio drop in empty space so the entire project is green.

To have it start at a specific time place it at that point in the project.