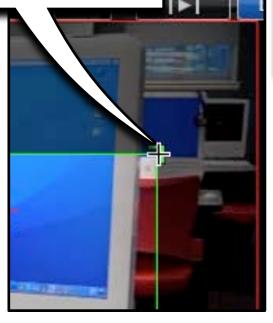

#### The **Ken Burns** effect allows you to pan and zoom in and out.

\*

-++ ++=

The green box indicates where the shot will start and will pan out to the red box.

> Click and drag the boxes to adjust the position. Use the handle bars to adjust the size.