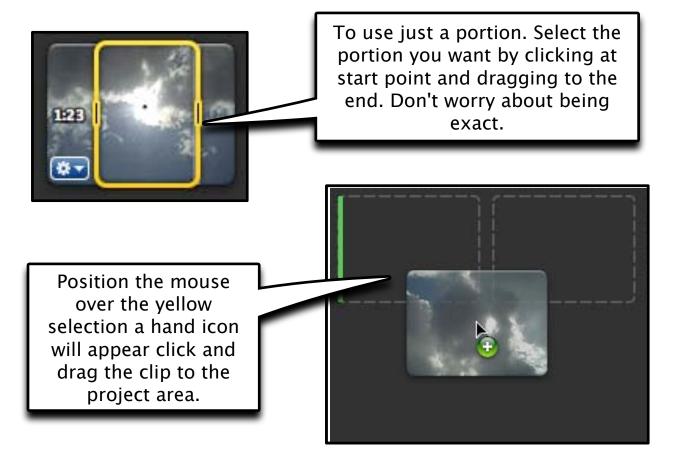

# **Adding CLiPs**

To use an entire clip simply click and drag the clip to the Project area.