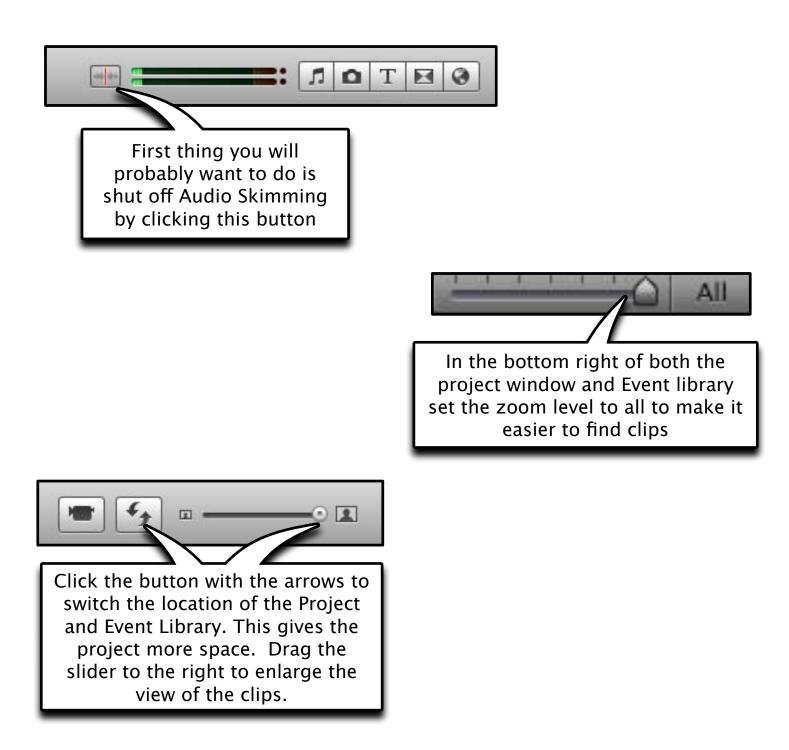

## imovie GutoRial getting started



First time opening **iMovie** it will create a new project.



The Project Library lists all the projects that are currently in iMovie double-click a project to edit it.



#### Connect your camera

If you are going to be capturing video from MiniDV tapes make sure to connect the camera or deck to the computer first





**Make Sure:** -the Deck is On -the Firewire cable is connected to both the deck and computer

-The DV button is lit/or Camera on Play





#### importing clips





## setting up the workspace



# **Adding CLiPs**

To use an entire clip simply click and drag the clip to the Project area.











## SPLIG GLips



To split a clip, move mouse pointer to the place you wanted to split.

a red line will show up

right click > split clip

| 1 |                     |
|---|---------------------|
|   | Play                |
|   | Play Selection      |
|   | Play from Beginning |
|   | Play full-screen    |
|   | Cut                 |
|   | Сору                |
|   | Paste               |
|   | Delete Selection    |
|   | Delete Entire Clip  |
|   |                     |

REAL I

Split Clip

Detach Audio

#### adding photos





## Ken Burns Effec<u>t</u>

Crop

17

0

Ken Burns

Fit

#### The **Ken Burns** effect allows you to pan and zoom in and out.

\*

-++ ++=

The green box indi