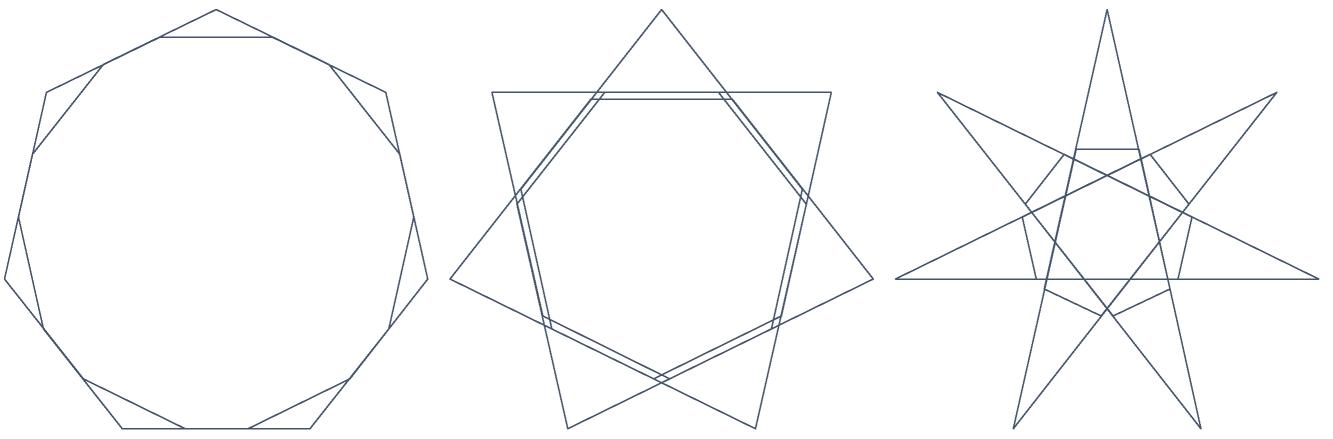

The bottom three images are similar to the bottom 3 on Page 1. Can you figure out how they are similar to one another? Provide S, P, J and n for each image

3. Read the *Odd Needle Stars* piece. The end of that piece provides a couple of questions. Can you find examples of even pointed needle stars? If so, can you determine rules such as those in the Odd Needle Stars piece that produce even point stars?