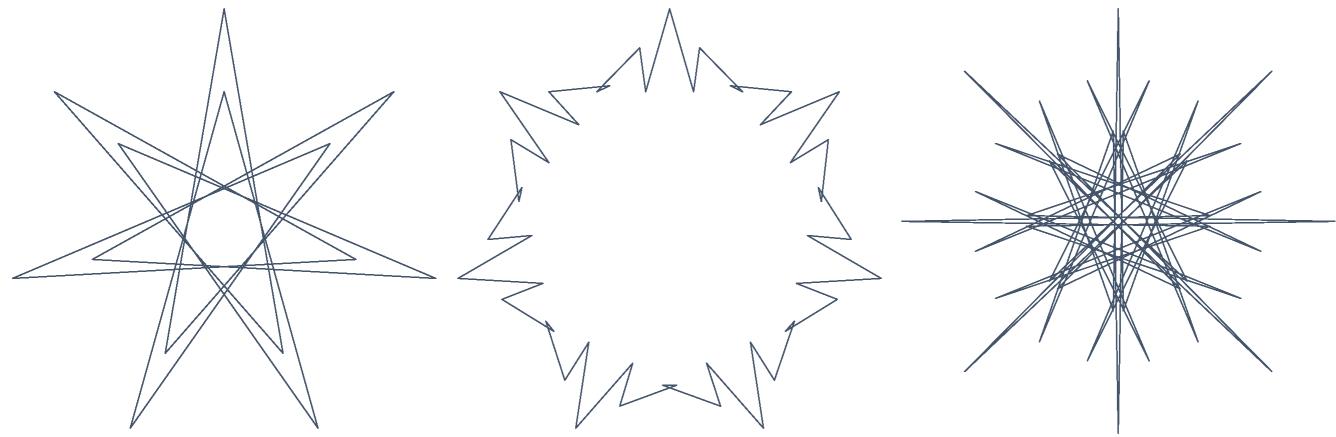

The bottom three images are similar to the bottom 3 on Page 1. Can you figure out how they are similar to one another? Provide S, P, J and n for each image

3. Read the *Odd Needle Stars* piece. The end of that piece provides a couple of questions. Can you find examples of even pointed needle stars? If so, can you determine rules such as those in the Odd Needle Stars piece that produce even point stars?