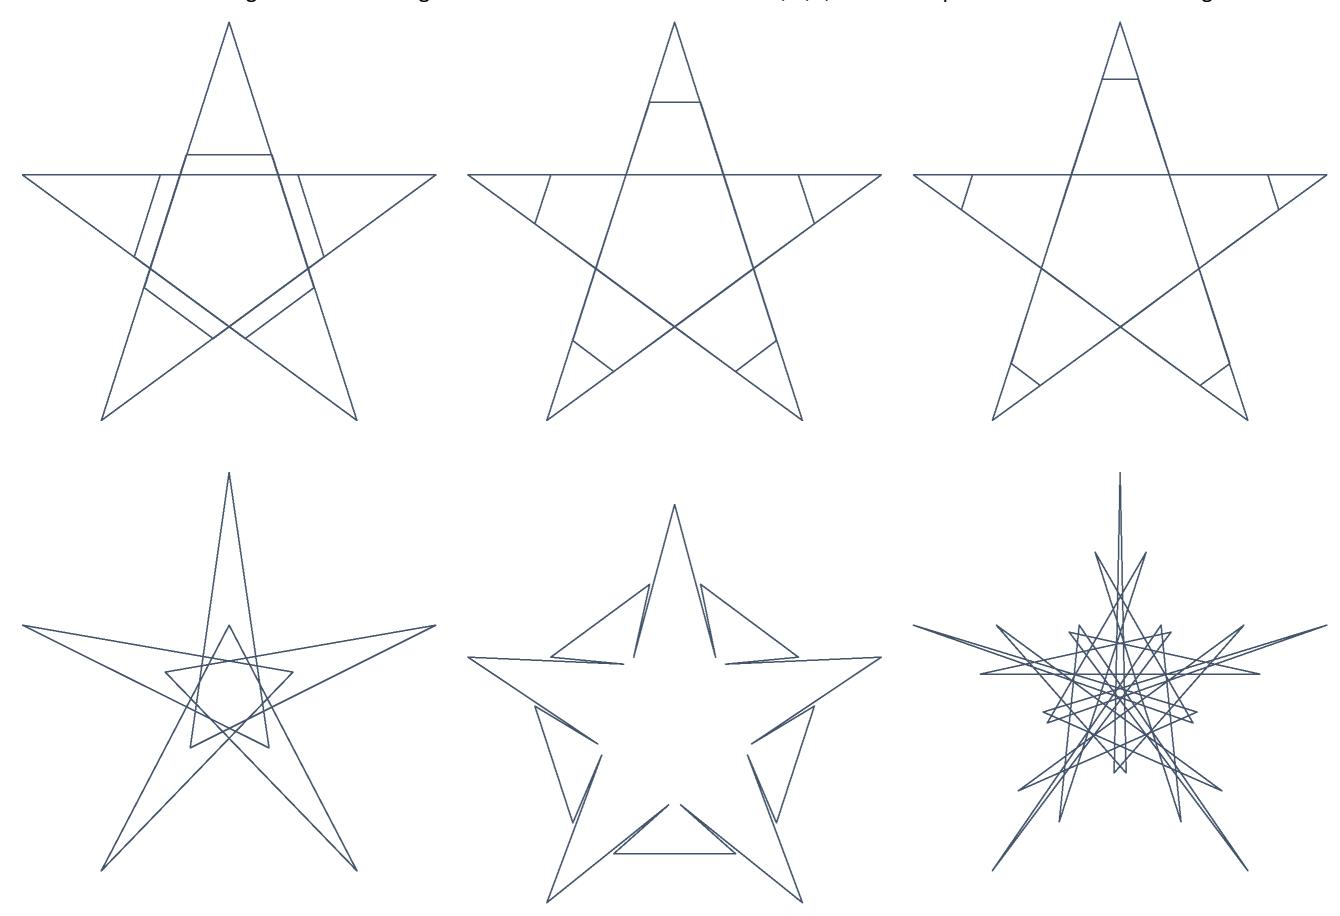

Challenge Questions using the **Points** sheet: 1. Find values of **S**, **P**, **J**, and **n** that produce each of these images.

Page 2: The top three images can be created by changing just one parameter. Which one and what are *S*, *P*, *J* and *n* in each image?