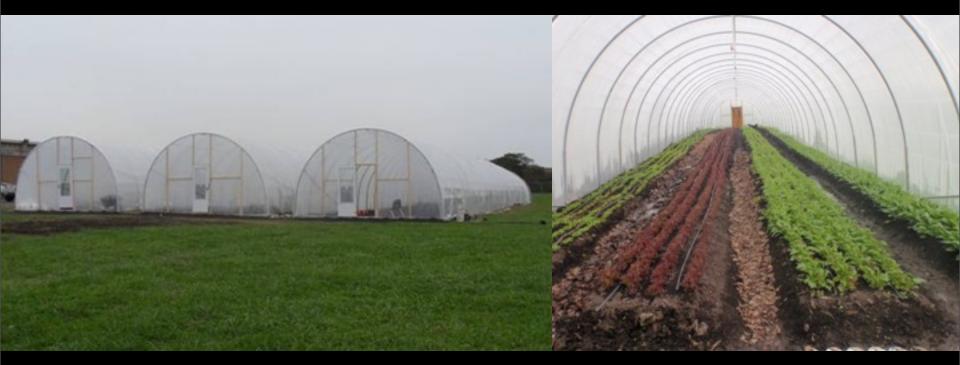

#### Unheated Hoop House

Home-made to 3,000 ft<sup>2</sup> \$500 - \$10,000 at school scale

Yield: Large Quantity of Produce, Entrepreneurial Training, Production for Profit

The Hoop Village and Real Food Farm
A partnership of Safe Healing Foundation and Civic Works