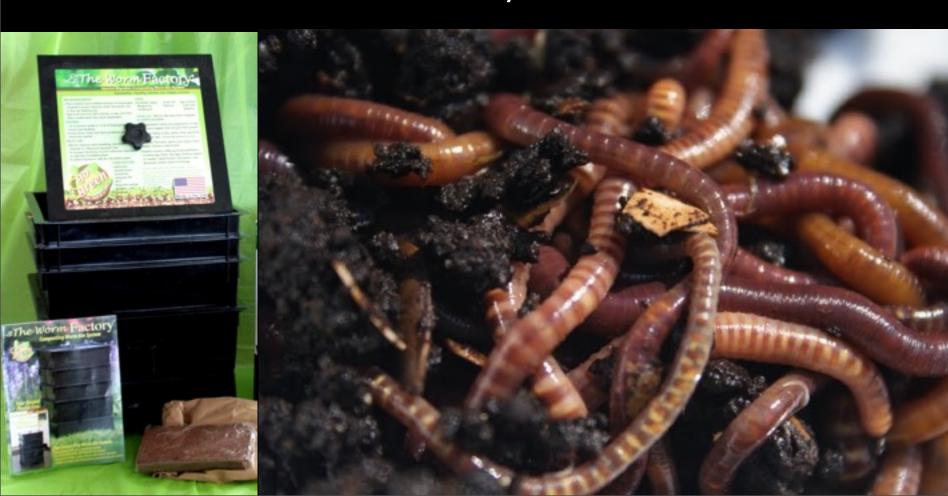

#### **Composting Worms**

Warehouse, Pre-made System, Rubbermaid Tub \$40 - \$1,500 on a classroom to school scale Yield: Lessons, "Waste Disposal", more Worms, Castings, Story