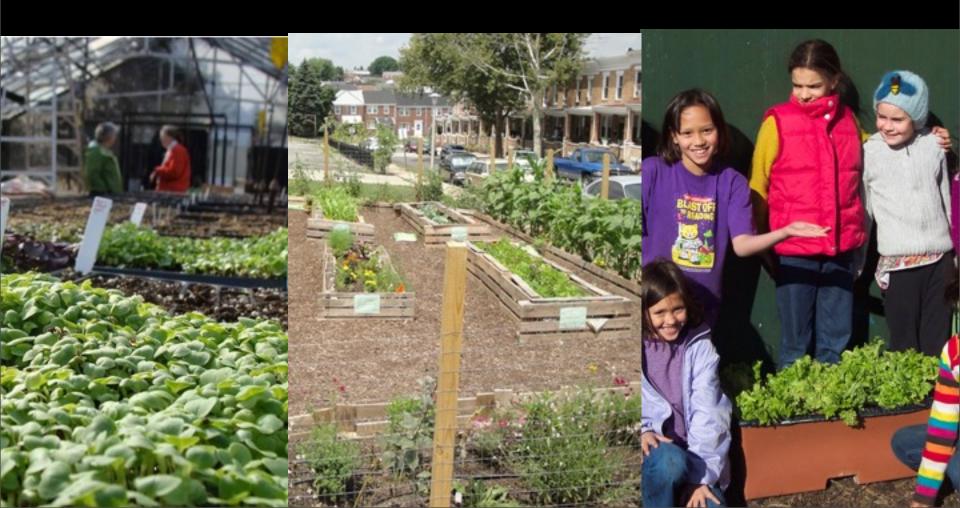

#### Salad Greens

Field, Greenhouse, Raised Bed, Earth Box, Any Container \$10 - \$1,000 on a classroom to school scale Yield: Lessons, Produce, Story